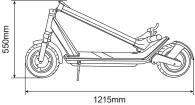

| Dimensions and Weight |                     |  |
|-----------------------|---------------------|--|
| Net Weight            | 16.5Kg              |  |
| Gross Weight          | 18.5Kg              |  |
| Unit Size (Open)      | 1215 x 455 x 1185mm |  |
| Unit Size (Folded)    | 1215 x 455 x 550mm  |  |
| Carton Size           | 1230 x 170 x 600mm  |  |