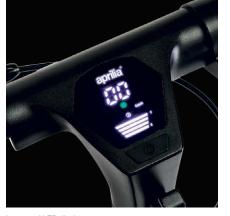

Download the Aprilia Smart Movement app for a better use of the product

Product SKU: AP-MO-210002

10" air chamber tyres

Integrated LED display

350W Motor Brushless

|                 | ·                               | EAN code: <b>8052679453078</b> |
|-----------------|---------------------------------|--------------------------------|
| Electric System |                                 |                                |
| Motor           | 350W Brushless, Peak Power 600W |                                |
| Brakes          | rear electronic brake           |                                |
| Display         | Integrated LED                  |                                |
| Battery         | 36V, 8.0Ah, 288Wh               |                                |
| Lights          | front and rear LED lights       |                                |
| Charger         | EU Standard DC 2.1 Charger      |                                |
| Bluetooth       | connection through user app     |                                |
|                 |                                 |                                |