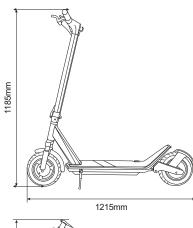

| Dimensions and Weight |                     |  |
|-----------------------|---------------------|--|
| Net Weight            | 16.5Kg              |  |
| Gross Weight          | 18.5Kg              |  |
| Unit Size (Open)      | 1215 x 455 x 1185mm |  |
| Unit Size (Folded)    | 1215 x 455 x 550mm  |  |
| Carton Size           | 1230 x 170 x 600mm  |  |