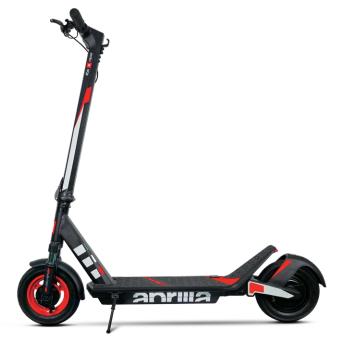

Download the Aprilia Smart Movement app for a better use of the product

Product SKU: AP-MO-210002

10" air chamber tyres

Integrated LED display

350W Motor Brushless

## **Technical specifications**

| roominaa opoomoationo     |                                                                                                                        |  |
|---------------------------|------------------------------------------------------------------------------------------------------------------------|--|
| Basic Information         |                                                                                                                        |  |
| Frame                     | aluminum alloy                                                                                                         |  |
| Suspensions               | front and rear                                                                                                         |  |
| Speed                     | L1: <= 6km/h   L2: <= 15km/h   L3: <= 25km/h (max speed)*                                                              |  |
| Max Climbing Angle        | 16%                                                                                                                    |  |
| Brakes                    | double brake: front drum brake and rear disc brake, KERS                                                               |  |
| Power Motor               | 350W                                                                                                                   |  |
| Tyres                     | 10" air chamber                                                                                                        |  |
| Low Voltage<br>Protection | 31V +/- 0.5V                                                                                                           |  |
| Current Limit             | 18A                                                                                                                    |  |
| Motor Type                | brushless                                                                                                              |  |
| Load Capacity             | 100kg                                                                                                                  |  |
| Riding Requirements       | Age: 14+ yo wearing helmet and protection gears.** Consult the laws and regulations currently in force in your country |  |
| Operating<br>Temperature  | 0°C / 45°C                                                                                                             |  |
| IP Rating                 | IPX4                                                                                                                   |  |
| Charging Time             | around 5 hours                                                                                                         |  |
| Range                     | up to 25km (subject to be variable by rider weight, road condition, temperature etc.)                                  |  |

|                 | ·                               | EAN code: <b>8052679453078</b> |
|-----------------|---------------------------------|--------------------------------|
| Electric System |                                 |                                |
| Motor           | 350W Brushless, Peak Power 600W |                                |
| Brakes          | rear electronic brake           |                                |
| Display         | Integrated LED                  |                                |
| Battery         | 36V, 8.0Ah, 288Wh               |                                |
| Lights          | front and rear LED lights       |                                |
| Charger         | EU Standard DC 2.1 Charger      |                                |
| Bluetooth       | connection through user app     |                                |
|                 |                                 |                                |