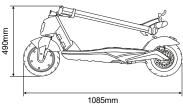

| Dimensions and Weight |                     |  |
|-----------------------|---------------------|--|
| Net Weight            | 15.5Kg              |  |
| Gross Weight          | 19.4Kg              |  |
| Unit Size (Open)      | 1085 x 473 x 1150mm |  |
| Unit Size (Folded)    | 1085 x 473 x 490mm  |  |
| Carton Size           | 1150 x 190 x 510mm  |  |