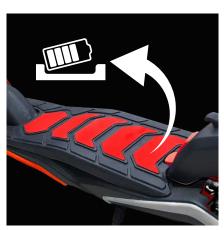

|                 | EAN code: 8052870486509             |
|-----------------|-------------------------------------|
| Electric System |                                     |
| Motor           | 350W Brushless                      |
| Brakes          | front electronic brake              |
| Display         | 3.5" LED display                    |
| Battery         | 36V, 7.8Ah, 281Wh removable         |
| Lights          | front and rear LED lights           |
| Charger         | EU Standard DC 2.1 Charger, 42V, 2A |
|                 |                                     |