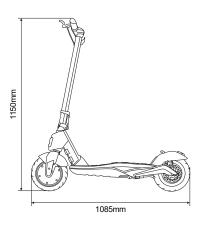

| Dimensions and Weight |                     |  |
|-----------------------|---------------------|--|
| Net Weight            | 15.5Kg              |  |
| Gross Weight          | 19.4Kg              |  |
| Unit Size (Open)      | 1085 x 473 x 1150mm |  |
| Unit Size (Folded)    | 1085 x 473 x 490mm  |  |
| Carton Size           | 1150 x 190 x 510mm  |  |