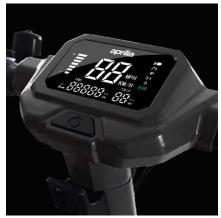

Product SKU: AP-MO-210001

3.5" LED display

Removable battery

|                 | EAN code: 8052870486509             |
|-----------------|-------------------------------------|
| Electric System |                                     |
| Motor           | 350W Brushless                      |
| Brakes          | front electronic brake              |
| Display         | 3.5" LED display                    |
| Battery         | 36V, 7.8Ah, 281Wh removable         |
| Lights          | front and rear LED lights           |
| Charger         | EU Standard DC 2.1 Charger, 42V, 2A |
|                 |                                     |