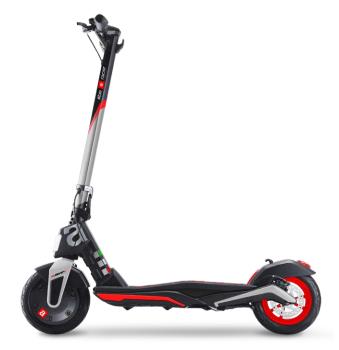

Product SKU: AP-MO-210001

3.5" LED display

Removable battery

## **Technical specifications**

10" tubeless tyres

| Basic Information         |                                                                                                                        |
|---------------------------|------------------------------------------------------------------------------------------------------------------------|
| Frame                     | magnesium alloy                                                                                                        |
| Speed                     | ECO: <= 6km/h   D:<= 20km/h   S: <= 25km/h (max speed)*                                                                |
| Max Climbing Angle        | 15%                                                                                                                    |
| Brakes                    | Front electronic brake and rear disc brake                                                                             |
| Power Motor               | 350W                                                                                                                   |
| Tyres                     | 10" tubeless front and rear tyres                                                                                      |
| Low Voltage<br>Protection | 31V +/- 0.5V                                                                                                           |
| Current Limit             | 18A                                                                                                                    |
| Motor Type                | brushless                                                                                                              |
| Load Capacity             | 100kg                                                                                                                  |
| Riding Requirements       | Age: 14+ yo wearing helmet and protection gears.** Consult the laws and regulations currently in force in your country |
| Operating<br>Temperature  | 0°C / 45°C                                                                                                             |
| IP Rating                 | IPX4                                                                                                                   |
| Charging Time             | around 6/7 hours                                                                                                       |
| Range                     | up to 25km (subject to be variable by rider weight, road condition, temperature etc.)                                  |

|                 | EAN code: 8052870486509             |
|-----------------|-------------------------------------|
| Electric System |                                     |
| Motor           | 350W Brushless                      |
| Brakes          | front electronic brake              |
| Display         | 3.5" LED display                    |
| Battery         | 36V, 7.8Ah, 281Wh removable         |
| Lights          | front and rear LED lights           |
| Charger         | EU Standard DC 2.1 Charger, 42V, 2A |
|                 |                                     |